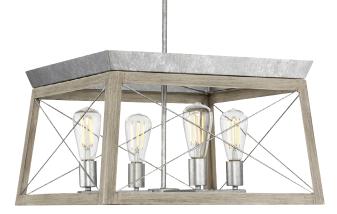

## **P400047-141** Briarwood

6" depth

Briarwood Collection Four-Light Bleached Oak Farmhouse Chandelier Light

Category: Chandeliers Finish: Galvanized Finish (Painted) with Bleached Oak accent Construction: Steel Construction

Length: 20 in Square: 20 in Height: 12 in Overall Ht. W/Chain Or Stem: 88 in

| MOUNTING                                                        | ELECTRICAL               | LAMPING                                                                   | ADDITIONAL INFORMATION    |
|-----------------------------------------------------------------|--------------------------|---------------------------------------------------------------------------|---------------------------|
| Ceiling Chain                                                   | 15 feet of wire supplied | (4) Medium Base (E26)<br>Lamp Type                                        | cULus Dry Location Listed |
| 1/8 IP mounting plate for outlet<br>box included                | 120 VAC                  | Incandescent: 100-watt MAX per<br>socket<br>LED: 17.5-watt MAX per socket | 1-year Limited Warranty   |
| 63 in of 9 gauge chain supplied                                 |                          | Fully dimmable with dimmable                                              |                           |
| One 6", four 12" lengths of stem<br>included                    |                          | bulbs.                                                                    |                           |
| Canopy covers a standard 4" recessed outlet box: 6" W., 1" ht., |                          |                                                                           |                           |