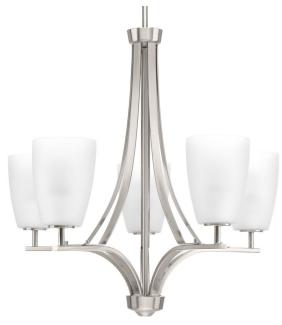

## Leap

The Leap collection features sweeping arcs that frame tapered etched shades. Glass shades are slightly larger in scale to complement contemporary design trends. The five-light chandelier is finished in Brushed Nickel.

- Brushed Nickel finish
- Sweeping arcs frame tapered etched shades
- Glass shades large in scale
- Contemporary design
- 6" stem with loop attaches to chain

Category: Chandeliers

Finish: Brushed Nickel (plated)