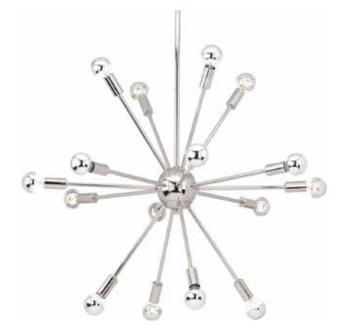

## lon

Featuring a Polished Nickel finish, these Space-Age inspired chandeliers boast sixteen lights, each extending to support a single candelabra lamp. Additionally, Ion chandeliers are stunning for mid-Century inspired interiors. This fixture is part of our Design Series collections and pairs nicely with our Elevate Collection.

- Polished Nickel finish.
- Space-Age inspired.
- Features sixteen lights that can take on multiple looks with a variety of lamps.
- Pairs well with Elevate collection for stunning mid-Century inspired interiors.
- 45 degree swivel for installation on sloped ceilings.