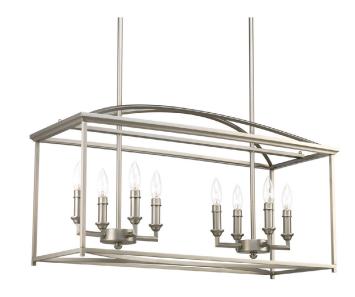

## **Piedmont**

This eight-light linear chandelier in a Burnished Silver finish features soaring arches and candle chaser accents. It has a simple vertical structure with an open arching roof and center inspired by classic shaker design.

- Burnished Silver finishClassic Shaker design
- Soaring arches and candle chaser accents
- Linear form and open cage design

Category: Chandeliers

Finish: Burnished Silver (painted)
Construction: Steel construction

Width: 12" Length: 30-1/8" Height: 16-1/2" Depth: 12"

Overall Ht. W/Stem: 82-1/2"

| MOUNTING                                                     | ELECTRICAL               | LAMPING                                                 | ADDITIONAL INFORMATION    |
|--------------------------------------------------------------|--------------------------|---------------------------------------------------------|---------------------------|
| Ceiling mounted                                              | Pre-wired                | Quantity:                                               | cULus Dry location listed |
| Mounting strap for outlet box included                       | 15 feet of wire supplied | Eight 60w max. Candelabra Base E12 base phenolic socket | 1 year warranty           |
| Two pieces of six links of 9 gauge chain supplied            |                          | 2.2 sase prenone seeker                                 |                           |
| Two 6", eight 12" lengths of stem included                   |                          |                                                         |                           |
| Canopy covers a standard 4"<br>hexagonal recessed outlet box |                          |                                                         |                           |
|                                                              |                          |                                                         |                           |