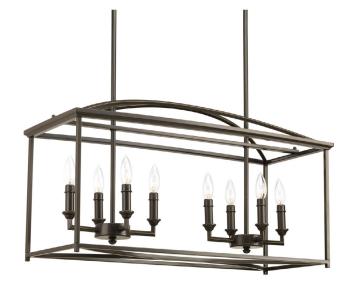

## Piedmont

This eight-light linear chandelier in an Antique Bronze finish features soaring arches and candle chaser accents. It has a simple vertical structure with an open arching roof and center inspired by classic shaker design.

- Antique Bronze finish
- Classic Shaker design
- Soaring arches and candle chaser accents
- Linear form and open cage design

## Category: Chandeliers

Finish: Antique Bronze (painted)

## Construction: Steel construction

Width: 12" Length: 30-1/8" Height: 16-1/2" Depth: 12" Overall Ht. W/Stem: 82-1/2"

| MOUNTING                                                     | ELECTRICAL                        | LAMPING                                                    | ADDITIONAL INFORMATION    |
|--------------------------------------------------------------|-----------------------------------|------------------------------------------------------------|---------------------------|
| Ceiling mounted                                              | Pre-wired                         | Quantity:                                                  | cULus Dry location listed |
| Mounting strap for outlet box included                       | 15 feet of wire supplied<br>120 V | Eight 60w max. Candelabra Base<br>E12 base phenolic socket | 1 year warranty           |
| Two pieces of six links of 9 gauge<br>chain supplied         |                                   |                                                            |                           |
| Two 6", eight 12" lengths of stem included                   |                                   |                                                            |                           |
| Canopy covers a standard 4"<br>hexagonal recessed outlet box |                                   |                                                            |                           |