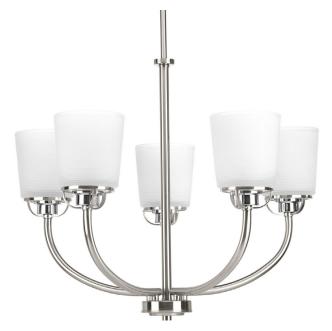

## **West Village**

A modern form with industrial-inspired accents are featured in West Village. Double prismatic glass shades provide a beautiful illumination effect. Visual interest continues with a three-spoke design that holds each glass shade. Brushed Nickel with chrome accents provide touches of mixed metal. This fivelight chandelier is part of our Design Series collections.

- Brushed Nickel finish
- Modern form with industrial-inspired accents
- Double prismatic glass shades
- Three-spoke design glass holder
- Includes one 6", four 12" stems and 6 links of chain.

Category: Chandeliers Finish: Brushed Nickel (plated) Construction: Steel construction

Glass/Shade: Etched double prismatic glass shades

Diameter: 25" Height: 20-1/8"

Overall Ht. W/Stem: 86-1/2"

| MOUNTING                                                     | ELECTRICAL               | LAMPING                    | ADDITIONAL INFORMATION    |
|--------------------------------------------------------------|--------------------------|----------------------------|---------------------------|
| Ceiling mounted                                              | Pre-wired                | Quantity:                  | cULus Dry location listed |
| Mounting strap for outlet box included                       | 15 feet of wire supplied | Five 100w max. Medium Base | 1 year warranty           |
| Six links of 9 gauge chain supplied                          | 120 0                    | 220 Base ceramic society   |                           |
| One 6", four 12" lengths of stem included                    |                          |                            |                           |
| Canopy covers a standard 4"<br>hexagonal recessed outlet box |                          |                            |                           |
| 5" W.                                                        |                          |                            |                           |