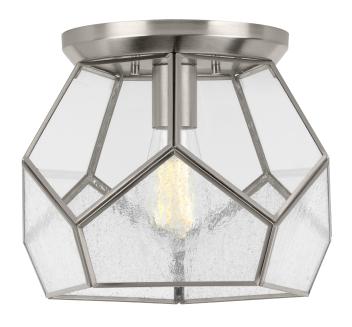

## P3868-09

Inspired by modern geometric designs and contrasting elements, this bohemian-style flush mount is an attention-grabber for all the right reasons. Geometric shapes form from the brushed nickel frame. Glass panels create a shade that holds an industrial light base inside.

- $\boldsymbol{\cdot}$  Glass panels create a shade that holds an industrial light base inside.
- · Geometric shapes form from the brushed nickel frame.
- Inspired by modern geometric designs and contrasting elements, this bohemian-style flush mount is an attention-grabber for all the right reasons.
- · Ideal for any hall, foyer, porch, patio, or kitchen.
- · Perfect for urban industrial, farmhouse, or bohemian settings.
- · Measures 12-inch width by 9-1/4-inch height.
- Uses one medium base bulb that is sold separately (100w max LED or incandescent).
- · Able to be fully dimmable with dimmable bulbs.
- · Includes installation instructions and mounting hardware.
- Progress Lighting products are designed for exceptional quality, reliability, and functionality.

Category: Close-to-Ceiling
Finish: Brushed Nickel (Plated)
Construction: Steel Construction

Glass/Shade: Clear glass panels, Clear Seeded glass panels

Diameter: 12 in Height: 9-1/4 in

| MOUNTING                                                                                        | ELECTRICAL                | LAMPING                                    | ADDITIONAL INFORMATION      |
|-------------------------------------------------------------------------------------------------|---------------------------|--------------------------------------------|-----------------------------|
| Ceiling mounted                                                                                 | Prewired                  | Quantity:<br>One 100 W max. Medium Base or | CCSAus Damp Location Listed |
| Mounting plate for outlet box included                                                          | 6 inches of wire supplied | LED equivalent                             | 1-year Limited Warranty     |
|                                                                                                 | 120 V                     | E26 base Porcelain socket                  |                             |
| Ceiling Pan covers a standard 4"<br>recessed outlet box: 7.875" W.,<br>1.625" ht., 7.875" depth |                           |                                            |                             |