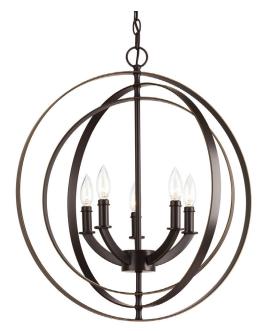

## **Equinox**

Inspired by ancient astronomy armillary spheres. The five-light sphere are new additions to the stunning Equinox collection. Five-light candelabra pendant is ideal for installations over a farmhouse table, dining room setting or kitchen island. Available in Burnished Silver or Antique Bronze finishes.

- Inspired by ancient astronomy armillary spheres.
- Interlocking rings and candelabra-based lamps.
- Ideal for installations over a farmhouse table, dining room setting or kitchen island.
- Antique Bronze finish.

Category: Hall & Foyer

Finish: Antique Bronze (painted)
Construction: Steel construction

Diameter: 22" Height: 24-3/8"

Overall Ht. W/Chain: 99-1/2"

| MOUNTING                                                     | ELECTRICAL                                    | LAMPING                  | ADDITIONAL INFORMATION     |
|--------------------------------------------------------------|-----------------------------------------------|--------------------------|----------------------------|
| Ceiling chain mounted                                        | Pre-wired                                     | Quantity:                | UL-CUL Dry location listed |
| Mounting strap for outlet box included                       | 15 feet of wire supplied                      | Five 60w Candelabra Base | 1 year warranty            |
| 72 in of 9 gauge chain supplied                              | upplied 120 V Candelabra base phenoli sockets | '                        |                            |
| Canopy covers a standard 4"<br>hexagonal recessed outlet box |                                               |                          |                            |
|                                                              |                                               |                          |                            |
|                                                              |                                               |                          |                            |
|                                                              |                                               |                          |                            |