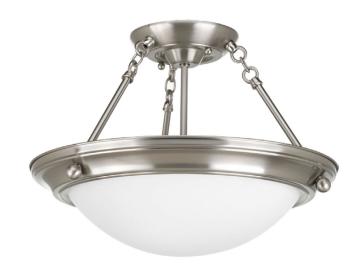

## **Eclipse**

Two-light Semi-flush ceiling fixture with satin white glass is perfect for residential and commercial applications. Brushed Nickel finish.

- Contemporary styling.Satin white glass.
- Perfect for residential and commercial applications.

Category: Close-to-Ceiling
Finish: Brushed Nickel (plated)
Construction: Steel Construction
Glass/Shade: Satin white glass bowl

Diameter: 15-1/4" Height: 10-5/8"

Glass

Width: 11-11/16" Height: 3-1/4"

| MOUNTING                                                  | ELECTRICAL                   | LAMPING                                             | ADDITIONAL INFORMATION     |
|-----------------------------------------------------------|------------------------------|-----------------------------------------------------|----------------------------|
| Ceiling semi-flush mounted                                | Pre-wired                    | Quantity:                                           | UL-CUL Dry location listed |
| Mounting strap for outlet box included                    | 6" of wire supplied<br>120 V | Two 100w max. Medium Base  E26 base ceramic sockets | 1 year warranty            |
| Canopy covers a standard 4" octagonal recessed outlet box |                              |                                                     |                            |
| 5.5" W.                                                   |                              |                                                     |                            |