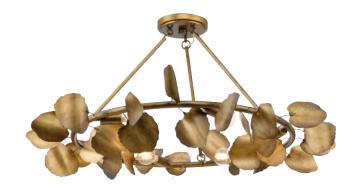

## Laurel

Laurel Collection 28 in. Six-Light Gold Ombre Transitional Flush Mount

Category: Close-to-Ceiling

Finish: Gold Ombre (Hand Painted)
Construction: Steel Housing

Diameter: 28 in Height: 14-1/2 in

| MOUNTING                                                   | ELECTRICAL                | LAMPING                                              | ADDITIONAL INFORMATION      |
|------------------------------------------------------------|---------------------------|------------------------------------------------------|-----------------------------|
| Ceiling Semi-Flush                                         | 6 inches of wire supplied | (6) Candelabra Base (E12) Socket                     | cETLus Damp Location Listed |
| 1/8 IP mounting plate for outlet box included              | 120 VAC                   | Lamp Type<br>Incandescent: 60-watt MAX per<br>socket | 1-year Limited Warranty     |
| Canopy covers a standard 4" recessed outlet box: 5.12" W., |                           | LED: 12.5-watt MAX per socket                        |                             |
| 0.81" ht., 5.12" depth                                     |                           | Fully dimmable with dimmable bulbs.                  |                             |