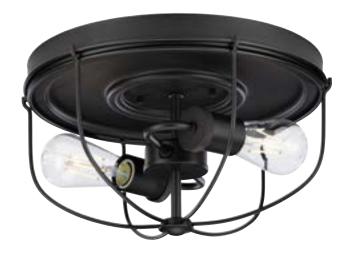

## P350195-143 Medal

Medal Collection 2-Light Graphite Industrial Flush Mount Ceiling Light

Category: Close-to-Ceiling Finish: Graphite (Painted) Construction: Steel Construction

Length: 14-1/2 in Width: 14-1/2 in Height: 7-7/8 in

| MOUNTING                               | ELECTRICAL                | LAMPING                    | ADDITIONAL INFORMATION      |
|----------------------------------------|---------------------------|----------------------------|-----------------------------|
| Ceiling mounted                        | 6 inches of wire supplied | Quantity:<br>two 60 W max. | cCSAus Damp Location Listed |
| Mounting plate for outlet box included | 120 V                     | E26 base Porcelain Socket  | 1-year Limited Warranty     |