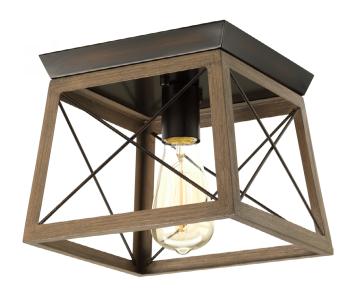

## **Briarwood**

The Briarwood collection features a classic pattern commonly found on barn or farmhouse doors and gates. The simple geometric form features a faux-painted wood enclosure to frame vintage-style light bulbs. A rich Oak and Antique Bronze finish combination. One-Light flush mount.

- Features a classic pattern commonly found on barn or farmhouse doors and gates
- Faux-painted wood-look enclosure to frame vintage-style light bulbs.
- · Rich, painted oaky finish paired with an Antique Bronze finish.

Category: Close-to-Ceiling Finish: Antique Bronze (painted) Construction: Steel Construction

Square: 9-1/2 in Height: 7-5/8 in

| MOUNTING                                                                                 | ELECTRICAL                | LAMPING                                   | ADDITIONAL INFORMATION    |
|------------------------------------------------------------------------------------------|---------------------------|-------------------------------------------|---------------------------|
| Flush-Mount mounted                                                                      | Prewired                  | Quantity:<br>One 60 W max. Medium Base or | CULus Dry Location Listed |
| Mounting strap for outlet box included                                                   | 6 inches of wire supplied | LED equivalent                            | 1-year Limited Warranty   |
|                                                                                          | 120 V                     | E26 base socket                           |                           |
| Fixture covers a standard 4" recessed outlet box: 8.1875" W., 1.0625" ht., 8.1875" depth |                           |                                           |                           |