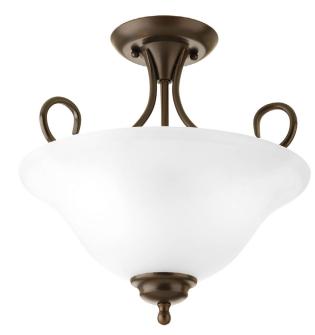

## Melon

Two-light semi-flush with etched glass and scroll arms. Perfect in entry ways, kitchen islands, closets and hallways.

• Two-light semi-flush.

Etched glass.

Perfect in entry ways, kitchen islands, closets and hallways.

Category: Close-to-Ceiling
Finish: Antique Bronze (Painted)
Construction: Steel Construction
Glass/Shade: Etched glass bowl

Diameter: 13-1/4" Height: 13-5/8"

Glass

Width: 13-1/4" Height: 5-1/8"

| MOUNTING                                                  | ELECTRICAL          | LAMPING                                            | ADDITIONAL INFORMATION     |
|-----------------------------------------------------------|---------------------|----------------------------------------------------|----------------------------|
| Ceiling semi-flush mounted                                | Pre-wired           | Quantity:                                          | UL-CUL Dry location listed |
| Mounting strap for outlet box included                    | 6" of wire supplied | Two 60w max. Medium Base  E26 base ceramic sockets | 1 year warranty            |
| Canopy covers a standard 4" octagonal recessed outlet box |                     |                                                    |                            |
| 5.0625" W.                                                |                     |                                                    |                            |