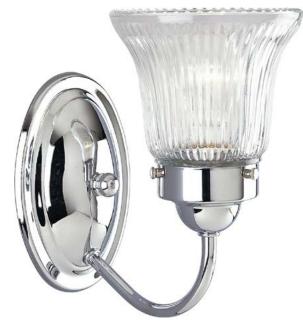

## **Economy Fluted Glass**

Fluted Glass 1-light bath fixture in a Chrome finish. Classic metallic fixture is paired with sparkling clear prismatic glass. Timeless in its vintage appeal, this light is stylish for both new and restored homes.

Category: Bath & Vanity

Finish: Polished Chrome (plated)
Construction: Steel construction
Glass: Clear prismatic glass shade

Width: 4-7/8" Height: 8-1/4" Depth: 8" H/CTR: 3-3/4"

Glass: 4-7/8" dia. Height: 4-9/16"