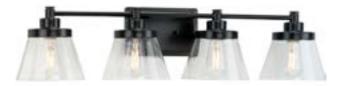

## P300351-31M Hinton

Hinton Collection Four-Light Matte Black Clear Seeded Glass Farmhouse Bath Vanity Light

Category: Bath & Vanity Finish: Matte Black (Painted) Construction: Steel Construction Glass/Shade: Clear Seeded Glass Cone

Clear Seeded Glass Cone Width: 6-1/2 in Height: 5 in

| MOUNTING                                                                       | ELECTRICAL                | LAMPING                                                                  | ADDITIONAL INFORMATION     |
|--------------------------------------------------------------------------------|---------------------------|--------------------------------------------------------------------------|----------------------------|
| Wall mounted                                                                   | 6 inches of wire supplied | (4) Medium Base (E26) Socket                                             | CULus Damp Location Listed |
| Mounting plate for outlet box<br>included                                      | 120 VAC                   | Lamp Type A19                                                            | 1-year Limited Warranty    |
| Fixture can be installed with glass<br>facing up or down                       |                           | Incandescent: 60-watt MAX per<br>socket<br>LED: 12.5-watt MAX per socket |                            |
| Canopy covers a standard 4"<br>recessed outlet box: 8" W., 5" ht.,<br>1" depth |                           | Fully dimmable with dimmable bulbs                                       |                            |