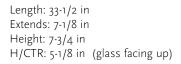

Clear Seeded Glass Cone Width: 6-1/2 in Height: 5 in

| MOUNTING                                                                       | ELECTRICAL                | LAMPING                                                                  | ADDITIONAL INFORMATION     |
|--------------------------------------------------------------------------------|---------------------------|--------------------------------------------------------------------------|----------------------------|
| Wall mounted                                                                   | 6 inches of wire supplied | (4) Medium Base (E26) Socket                                             | CULus Damp Location Listed |
| Mounting plate for outlet box<br>included                                      | 120 VAC                   | Lamp Type A19                                                            | 1-year Limited Warranty    |
| Fixture can be installed with glass<br>facing up or down                       |                           | Incandescent: 60-watt MAX per<br>socket<br>LED: 12.5-watt MAX per socket |                            |
| Canopy covers a standard 4"<br>recessed outlet box: 8" W., 5" ht.,<br>1" depth |                           | Fully dimmable with dimmable bulbs                                       |                            |