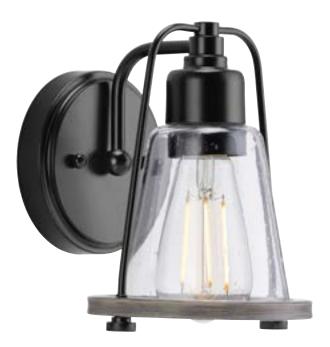

## P300295-031 Conway

Conway Collection 1-Light Matte Black Clear Seeded Glass Farmhouse Wall Light

Category: Bath & Vanity Finish: Matte Black (Painted) Construction: Steel Construction Glass/Shade: Clear Seeded Glass Cone

facing up or down Canopy covers a standard 4" recessed outlet box: 5" W., 5" ht., 0.75" depth

Length: 6 in Extends: 7 in Height: 8-1/4 in H/CTR: 3-11/16 in (glass facing up)

Clear Seeded Glass Cone Width: 4-3/837 in Height: 5-5/16 in