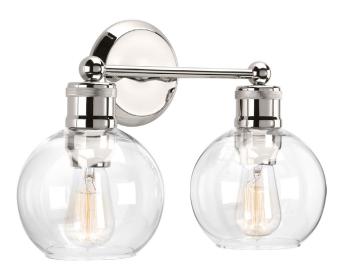

## Hansford

The Hansford collection of fixtures feature a clear, spherical shade paired with vintage style metal fittings in an antique bronze and brass combination finish. Featuring a clean and precise design with generous scale, Hansford's classic style brings tranquility to your home with. Hansford lends itself to Farmhouse, Coastal or Industrial interiors. Can be used with clear or vintage bulbs for a variety of looks. The two-light bath & vanity fixture can be mounted up or down.

- Hansford features a clear, spherical shade.
- Shade has a pleasing familiarity paired with vintage style metal fittings
- Features elegance and simplicity of nostalgic styles
- Polished Nickel finish.
- Fixture can be installed with glass facing up or down.

Category: Bath & Vanity Finish: Polished Nickel (plated) Construction: Steel Construction Glass/Shade: Clear glass spherical shade

Width: 15-1/2" Height: 10-7/8" Depth: 7-1/4" H/CTR: 8-1/4" (glass facing up)