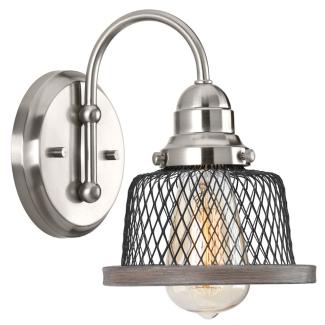

## **Tilley**

Rustic and vintage decor is a popular trend that can help transform your home into a nostalgic retreat. Tilley features warehouse style shades formed from metal mesh that merge with a faux-painted, wooden rim for an artful yet industrial style. One-light bath & vanity in a Brushed Nickel finish.

- Rustic and vintage decor transforms your home into a nostalgic retreat
- Tilley features warehouse style shades.
- Shades are formed by metal mesh merged with a faux-painted, wood-look rim.
- Features an artful yet industrial feel
- Brushed Nickel finish
- Fixture can be installed with shade facing up or down.

Category: Bath & Vanity
Finish: Brushed Nickel (plated)
Construction: Steel Construction

Width: 6-3/8" Height: 8-1/2" Depth: 8-1/4"

H/CTR: 4-1/4" (glass facing up)

| NAL INFORMATION     |
|---------------------|
| amp location listed |
| ear warranty        |
|                     |
|                     |
|                     |
|                     |