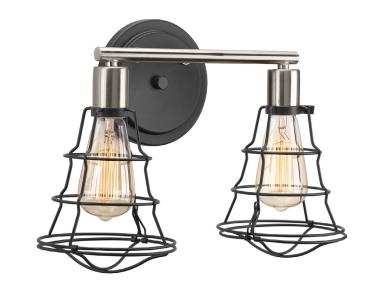

## Gauge

Inspired by industrial elements, Gauge two-light bath features an open cage design that's both functional and aesthetically appealing. Frame is comprised of a Graphite finished wire frame with Brushed Nickel accents. Hinged door provides easy access to change lamp.

- Graphite finish with Brushed Nickel accents
- Industrial inspired design
- Features an open cage with hinged door
- Shown with Vintage lamps (P7825-01)
- Brushed Nickel accents

**Category:** Bath & Vanity **Finish:** Graphite (painted)

Construction: Steel construction

Width: 15-5/8" Height: 11" Depth: 7-1/4"

H/CTR: 3" (facing up)

| ELECTRICAL                   | LAMPING                                             | ADDITIONAL INFORMATION                                           |
|------------------------------|-----------------------------------------------------|------------------------------------------------------------------|
| Pre-wired                    | Quantity:                                           | cULus Damp location listed                                       |
| 6" of wire supplied<br>120 V | Two 60w max. Medium Base<br>E26 base ceramic socket | 1 year warranty                                                  |
|                              | Pre-wired<br>6" of wire supplied                    | Pre-wired Quantity: 6" of wire supplied Two 60w max. Medium Base |