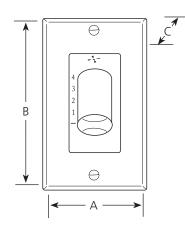

## **Ceiling Fan Control**

Ceiling Fans

Туре

|                |        |                     |          |          | P2613 | -30 |
|----------------|--------|---------------------|----------|----------|-------|-----|
|                | Finish |                     |          |          |       |     |
|                |        | Dimensions (Inches) |          |          |       |     |
| Catalog<br>No. | White  | <u>A</u>            | <u>B</u> | <u>C</u> |       |     |
| P2613          | -30    | 2-3/4               | 4-1/2    | 1-1/2    |       |     |