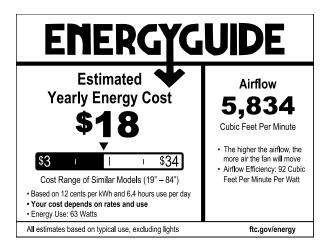

## Specifications:

**Description:** 

- Antique Bronze (-20) (painted)
- Steel construction
- 68" 5 Blade Fan
- · Oversized, textured die cast hanger ball reduces noise and wobble vibrations
- Mounting hardware is included
- Canopy covers a standard 4" octagonal recessed outlet box
- 80" of wire supplied
- Walnut blades, carved wood construction
- 17 degree blade pitch
- Full Function Remote Included
- A 3/4" x 8" downrod is included. Longer accessory downrods can be ordered separately. Three speed control
- Airflow: 7587 CFM\*
- Energy consumtion: 90 watts (excluding lights)\*
- Airflow efficiency: 84 cfm/watt\*
- \* Fan on a downrod