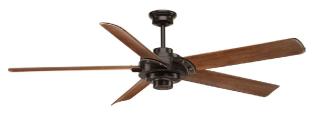

# P2546-20

Images:

A picture of modern design, the functional minimalism of the Ellwood 68" ceiling fan is a product of advanced design. Five long and graceful blades made of carved wood move air with remarkable efficiency. A remote with batteries is included – and controls full range dimming and fan speed capabilities.

## Specifications:

**Description:** 

- Antique Bronze (-20) (painted)
- Steel construction
- 68" 5 Blade Fan
- · Oversized, textured die cast hanger ball reduces noise and wobble vibrations
- Mounting hardware is included
- Canopy covers a standard 4" octagonal recessed outlet box
- 80" of wire supplied
- Walnut blades, carved wood construction
- 17 degree blade pitch
- Full Function Remote Included
- A 3/4" x 8" downrod is included. Longer accessory downrods can be ordered separately. Three speed control
- Airflow: 7587 CFM\*
- Energy consumtion: 90 watts (excluding lights)\*
- Airflow efficiency: 84 cfm/watt\*
- \* Fan on a downrod