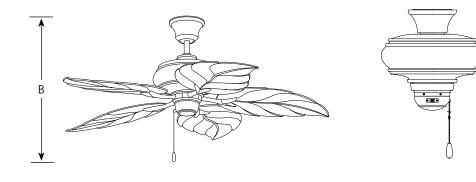

| Finish          |                   |  |          |                     |          |  |
|-----------------|-------------------|--|----------|---------------------|----------|--|
| Catalog<br>No   | Antique<br>Bronze |  | Dime     | Dimensions (Inches) |          |  |
|                 |                   |  | <u>A</u> | <u>B</u>            | <u>C</u> |  |
| P2526<br>Blades | -20               |  | 52       | 17-3/8              | 12-3/16  |  |
| Side 1          | Washed<br>Walnut  |  |          |                     |          |  |

Fan mounted as close-to-ceiling.

Progress Lighting 701 Millennium Blvd. Greenville, South Carolina 29607

# • 15 year limited warranty <u>Blades</u>

- Five blades
- Leaf design
- 12 degree pitch
- ABS all-weather blade material

# <u>Motor</u>

- Three speed control; manual reverse control
- 188mm dia x 20mm high
- Pull chain is antique brass chain with medium oak fob.

# <u>Mounting</u>

- Dual ceiling mounting on downrod, or close to ceiling
- A <sup>3</sup>/<sub>4</sub>" x 4-1/4" downrod is included. Longer accessory downrods can be ordered separately
- Standard canopy designed for sloped ceilings up to 45 degrees (12:12 ceiling pitch) using downrod supplied or accessory downrods
- Canopy covers standard recessed 4" octagonal outlet box. Note: An outlet box assembly designed for fan installation is required (not included)
- Mounting hardware is included