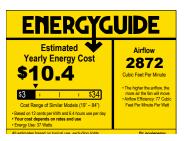

#### ENERGY INFORMATION AT HIGH SPEED

| AIRFLOW:            | 3712 CFM cubic feet per minute    |  |  |
|---------------------|-----------------------------------|--|--|
| ELECTRICITY USE:    | 55 watts (excludes lights)        |  |  |
| AIRFLOW EFFICIENCY: | 68 cubic feet per minute per watt |  |  |
| Fan on a downrod.   |                                   |  |  |