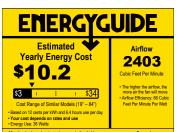

### ENERGY INFORMATION AT HIGH SPEED

| AIRFLOW:            | 4035 CFM cubic feet per minute    |
|---------------------|-----------------------------------|
| ELECTRICITY USE:    | 62 watts (excludes lights)        |
| AIRFLOW EFFICIENCY: | 75 cubic feet per minute per watt |