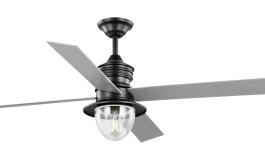

#### **Description:**

Gillen 56" 4-Blade LED Indoor/Outdoor Blistered Iron Vintage Electric Ceiling Fan with Light Kit and Clear Glass Shade

#### **Dimensions:**

Diameter: 56 in Height: 21-5/8 in

Clear Glass Bowl Width: 7-1/4 in Height: 6-1/2 in