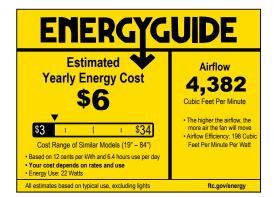

#### **Performance:**

| Input Power         | 7 W                            |
|---------------------|--------------------------------|
| Input Voltage       | 120 V                          |
| Input Frequency     | 60 Hz                          |
| Lumens/LPW (Source) | 600/85 (LM-79)                 |
| CCT                 | 2700 К                         |
| CRI                 | 80 CRI                         |
| Life (hours)        | 15000 (L70/TM-21)              |
| EMI/RFI             | FCC Title 47, Part 15, Class B |
| Warranty            | Limited Lifetime Warranty      |
| Labels              | UL Damp Location Listed        |
|                     | DC motor                       |