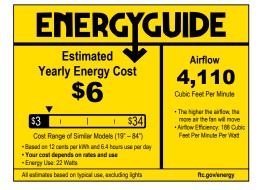

#### **Performance:**

| Number of Modules   | 1                                  |
|---------------------|------------------------------------|
| Input Power         | 24 W                               |
| Input Voltage       | 120 V                              |
| Input Frequency     | 60 Hz                              |
| Lumens/LPW (Source) | 2,000/83 (LM-82)                   |
| ССТ                 | 3000 K                             |
| CRI                 | 90 CRI                             |
| Life (hours)        | 50000 (L70/TM-21)                  |
| Warranty            | Limited Lifetime Warranty          |
| Labels              | cULus Damp Location Listed         |
|                     | Meets California Title 24 JA8-2019 |
|                     | DC motor                           |