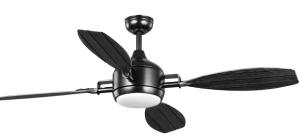

#### **Description:**

Transform any outdoor space into a cozy country abode with the charming rustic character of this ceiling fan. Four boat oar-inspired blades attach to a smooth center that features an LED light source for friendly illumination as needed. The fan is coated in a crisp black finish sure to cool your home with a refreshing breeze wrapped in country character.

#### **Specifications:**

- Opal glass Bowl
- Four boat oar-inspired blades attach to a smooth center that features an LED light source for friendly illumination as needed.
- The fan is coated in a crisp black finish sure to cool your home with a refreshing breeze wrapped in country character.
- Transform any outdoor space into a cozy country abode with the charming rustic character of this ceiling fan.
- Ideal for any living room, great room, or bedroom.
- Perfect for farmhouse or rustic settings.
- Measures 56-inch width by 16-3/16-inch height.
- Uses one LED module that is included (24w max).
- Remote control included.
- · Includes installation instructions and mounting hardware.
- · Progress Lighting products are designed for exceptional quality, reliability, and functionality.
- · Canopy covers a standard 4" recessed outlet box: 6.31 in W., 2.19 in ht., 6.31 in depth
- 80 in of wire supplied

#### **Dimensions:**

Diameter: 56 in Height: 16-3/16 in

Opal glass Bowl Width: 8-7/8 in Height: 1-3/4 in