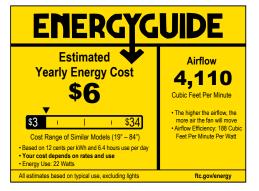

#### **Performance:**

| Number of Modules   | 1                                  |
|---------------------|------------------------------------|
| Input Power         | 24 W                               |
| Input Voltage       | 120 V                              |
| Input Frequency     | 60 Hz                              |
| Lumens/LPW (Source) | 2,000/83 (LM-82)                   |
| CCT                 | 3000 K                             |
| CRI                 | 90 CRI                             |
| Life (hours)        | 50000 (L70/TM-21)                  |
| Warranty            | Limited Lifetime Warranty          |
| Labels              | cULus Damp Location Listed         |
|                     | Meets California Title 24 JA8-2019 |
|                     | DC motor                           |