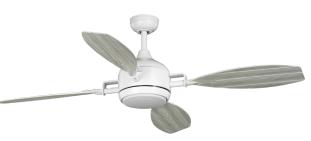

#### **Description:**

Transform any outdoor space into a cozy country abode with the charming rustic character of this ceiling fan. Four boat oar-inspired blades attach to a smooth center that features an LED light source for friendly illumination as needed. The fan is coated in a crisp matte white finish sure to cool your home with a refreshing breeze wrapped in country character.

#### **Specifications:**

- Opal glass Bowl
- · Four boat oar-inspired blades attach to a smooth center that features an LED light source for friendly illumination as needed.
- The fan is coated in a crisp matte white finish sure to cool your home with a refreshing breeze wrapped in country character.
- · Transform any outdoor space into a cozy country abode with the charming rustic character of this ceiling fan.
- · Ideal for any living room, great room, or bedroom.
- · Perfect for farmhouse or rustic settings.
- · Measures 56-inch width by 16-3/16-inch height.
- · Uses one LED module that is included (24w max).
- Remote control included.
- · Includes installation instructions and mounting hardware.
- · Progress Lighting products are designed for exceptional quality, reliability, and functionality.
- · Canopy covers a standard 4" recessed outlet box: 6.31 in W., 2.19 in ht., 6.31 in depth
- 80 in of wire supplied

#### **Dimensions:**

Diameter: 56 in Height: 16-3/16 in

Opal glass Bowl Width: 8-7/8 in Height: 1-3/4 in