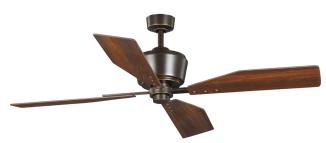

#### **Description:**

This ceiling fan effortlessly unites a spacious room, creating an atmosphere that's both relaxing and reviving. Four plywood blades attach to a dual mount canopy. The fixture features an oil rubbed bronze finish for a design destined to provide a truly relaxing experience.

#### **Specifications:**

- · Four plywood blades.
- The fixture features an oil rubbed bronze finish for a design destined to provide a truly relaxing experience.
- This ceiling fan effortlessly unites a spacious room, creating an atmosphere that's both relaxing and reviving.
- · Ideal for any living room, great room, or bedroom.
- · Light kit adaptable.
- Measures 56-inch width by 15-7/8-inch height.
- · Light kit not included.
- · Remote control included.
- · Includes installation instructions and mounting hardware.
- $\bullet \ \ \text{Progress Lighting products are designed for exceptional quality, reliability, and functionality.}$
- Canopy covers a standard 4" recessed outlet box: 5.19 in W., 2.19 in ht., 5.19 in depth
- · 80 in of wire supplied

#### **Dimensions:**

Diameter: 56 in Height: 15-7/8 in