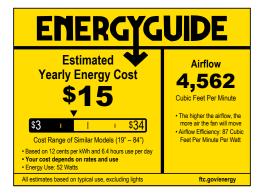

#### **Performance:**

| Input Voltage   | 120 V                     |
|-----------------|---------------------------|
| Input Frequency | 60 Hz                     |
| Warranty        | Limited Lifetime Warranty |
| Labels          | UL Dry Location Listed    |
|                 | AC motor                  |