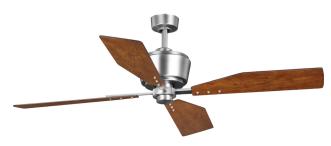

# **Description:**

This ceiling fan effortlessly unites a spacious room, creating an atmosphere that's both relaxing and reviving. Four plywood blades attach to a dual mount canopy. The fixture features an antique nickel finish for a design destined to provide a truly relaxing experience.

# **Specifications:**

- · Four plywood blades.
- The fixture features an antique nickel finish for a design destined to provide a truly relaxing experience.
- This ceiling fan effortlessly unites a spacious room, creating an atmosphere that's both relaxing and reviving.
- · Ideal for any living room, great room, or bedroom.
- · Light kit adaptable.
- Measures 56-inch width by 15-7/8-inch height.
- · Light kit not included.
- · Remote control included.
- · Includes installation instructions and mounting hardware.
- $\bullet \ \ \text{Progress Lighting products are designed for exceptional quality, reliability, and functionality. }$
- Canopy covers a standard 4" recessed outlet box: 5.19 in W., 2.19 in ht., 5.19 in depth
- · 80 in of wire supplied

# **Dimensions:**

Diameter: 56 in Height: 15-7/8 in