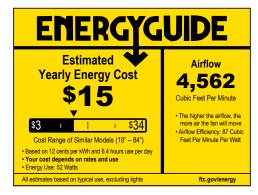

#### **Performance:**

| Input Voltage   | 120 V                     |
|-----------------|---------------------------|
| Input Frequency | 60 Hz                     |
| Warranty        | Limited Lifetime Warranty |
| Labels          | UL Dry Location Listed    |
|                 | AC motor                  |