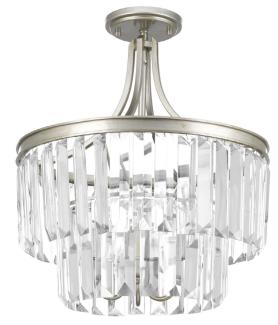

## **Glimmer**

Glimmer fits the definition of livable luxury with elements that sparkle to create an instant statement within the home. Prismatic glass three-light pendants are supported by an architecturally- styled frame in Silver Ridge finish. The cascade of faceted linear glass deliver a sleek silhouette to any room. This versatile 19" round fixture can also be mounted as a semi-flush.

Category: Close-to-Ceiling
Finish: Silver Ridge (painted)
Construction: Steel Construction
Glass/Shade: Clear glass drop

Diameter: 16-1/4" Height: 19"

Overall Ht. W/Chain: 96-1/2"

| MOUNTING                                                             | ELECTRICAL                        | LAMPING                                                     | ADDITIONAL INFORMATION     |
|----------------------------------------------------------------------|-----------------------------------|-------------------------------------------------------------|----------------------------|
| Ceiling chain mounted                                                | Pre-wired                         | Quantity:                                                   | cETLus Dry location listed |
| Mounting strap for outlet box included  Three feet of 9 gauge chain  | 10 feet of wire supplied<br>120 V | Three 60w max. Candelabra Base<br>E12 base phenolic sockets | 1 year warranty            |
| supplied  Canopy covers a standard 4"  octagonal recessed outlet box |                                   |                                                             |                            |
| 5.125" W., 0.75" ht., 5.125"<br>depth                                |                                   |                                                             |                            |