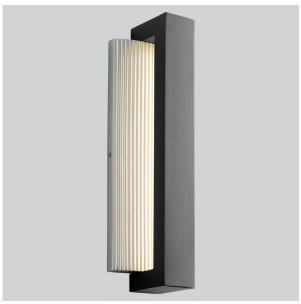

## 3-762-15

| FIXTURE TYPE | LOCATION |
|--------------|----------|
| PROJECT      | DATE     |

-15 Black

**LIGHT SOURCE** (1x) 18W LED with Driver on board, 3000K, CRI 90

LUMINAIRE POWER 20.4W Input Power

30000 hr RL **RATED LIFE** 

**OPTIONAL COLOR** 

**TEMPERATURES** 3000K Only

**LUMEN OUTPUT** Delivered: TBD lm (LM-79)

**INPUT VOLTAGE** 120V AC, 50/60Hz

**DIMMING** TRIAC Dimming 100-10%

**CONSTRUCTION** Cast Aluminum Housing

- Sandblasted Glass **DIFFUSER** 

**FINISHES** Black (-15)

**MOUNTING** 4" Octagonal J-Box

(Installer must provide a bead of caulk between

fixture housing and mounting surface)

**STANDARDS** cETL Wet listed, ADA Compliant, Conforms to