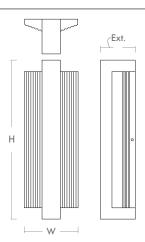

## **DIMENSIONS**

W: 6.00" 17.875" H: 4.00" Ext:

M.C: 8.938" From top of fixture

Order example for standard fixture:

**3-762-15** (x-xxx: LED Sequence # / -xx: Finish)