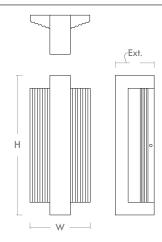

**DIMENSIONS** 

6.00" W: 14.00" H: 4.00" Ext:

M.C: 7.00" From top of fixture

Order example for standard fixture:

3-761-15 (x-xxx: LED Sequence # / -xx: Finish)