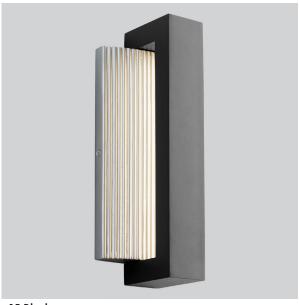

## 3-761-15

FIXTURE TYPE \_ LOCATION \_\_\_\_\_ DATE PROJECT\_

-15 Black

**LIGHT SOURCE** (1x) 12W LED with Driver on board, 3000K, CRI 90

**LUMINAIRE POWER** 13.6W Input Power

**RATED LIFE** 30000 hr RL

**OPTIONAL COLOR** 

**TEMPERATURES** 3000K Only

**LUMEN OUTPUT** Delivered: TBD lm (LM-79)

**INPUT VOLTAGE** 120V AC, 50/60Hz

**DIMMING** TRIAC Dimming 100-10%

**CONSTRUCTION** Cast Aluminum Housing

**DIFFUSER** - Sandblasted Glass

Black (-15) **FINISHES** 

4" Octagonal J-Box **MOUNTING** 

(Installer must provide a bead of caulk between

fixture housing and mounting surface)

**STANDARDS** cETL Wet listed, ADA Compliant, Conforms to

UL STD 1598, Certified CAN/CSA STD C22.2 No 250.0.

**DIMENSIONS** 

6.00" W: 14.00" H: 4.00" Ext:

M.C: 7.00" From top of fixture

Order example for standard fixture:

3-761-15 (x-xxx: LED Sequence # / -xx: Finish)