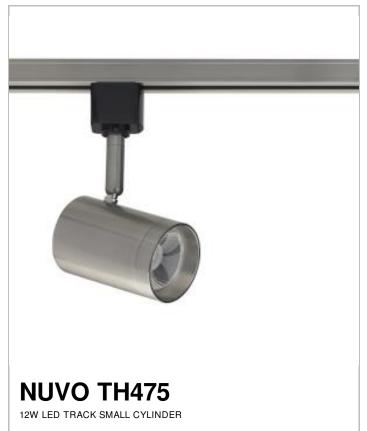

## SATCO NUVO

Project Name

Location Prepared By

|--|

| General      |                |
|--------------|----------------|
| Status       | Active         |
| Туре         | Track Head     |
| Wattage      | 12             |
| Finish       | Brushed Nickel |
| Beam Angle   | 24             |
| CCT (Kelvin) | 3000           |
| Temperature  | Warm White     |
| ANSI Base    | LED Module     |