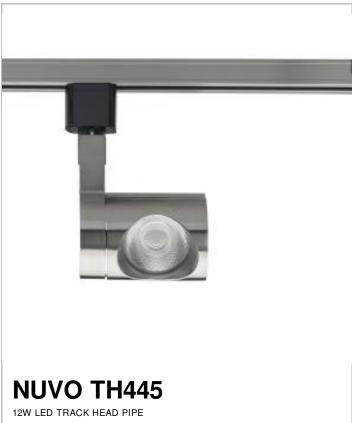

## SATCO NUVO

General

Status Type

Wattage

Beam Angle CCT (Kelvin)

Temperature

**Specifications** 

RoHS Compliant

Warranty

Additional Information

**ANSI Base** 

Finish

Project Name

Location Prepared By

| и | CRI                                                       | 90            |
|---|-----------------------------------------------------------|---------------|
|   | Lumen Output                                              | 1020          |
|   | Rated Hours                                               | 30000         |
|   | Voltage                                                   | 120V          |
|   | Dimmable                                                  | Yes Dimmable  |
|   | Dimensions                                                |               |
|   | Height (in.)                                              | 2.38          |
|   | Width (in.)                                               | 2.38          |
|   | Extension (in.)                                           | 5.19          |
|   |                                                           |               |
|   | Compliance                                                |               |
|   | Compliance Safety Listing                                 | cETLus        |
|   |                                                           | cETLus<br>Dry |
|   | Safety Listing                                            |               |
|   | Safety Listing Location Rating                            | Dry           |
|   | Safety Listing Location Rating UL Application             | Dry<br>Track  |
|   | Safety Listing Location Rating UL Application Energy Star | Dry Track No  |

Yes

3 Year Limited

Active

12

24

3000

Track Head

Warm White

LED Module

Brushed Nickel

Notes