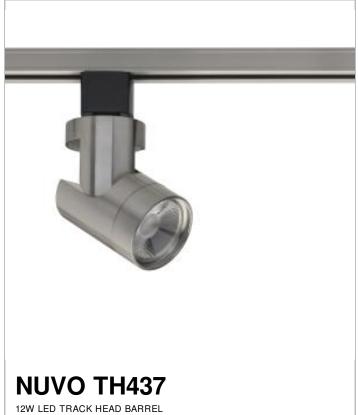

## SATCO NUVO

Project Name

Location Prepared By

Notes

| General      |                |
|--------------|----------------|
| Status       | Active         |
| Туре         | Track Head     |
| Wattage      | 12             |
| Finish       | Brushed Nickel |
| Beam Angle   | 36             |
| CCT (Kelvin) | 3000           |
| Temperature  | Warm White     |
| ANSI Base    | LED Module     |