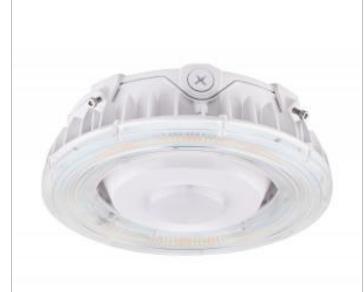

## NUVO 65-627

55W LED CANOPY LIGHT

Notes

| General                |                                          |
|------------------------|------------------------------------------|
| Status                 | Active                                   |
| Fixture Type           | Canopy                                   |
| Finish                 | White                                    |
| Wattage                | 55                                       |
| Lumen Output           | 6297-7546                                |
| CCT (Kelvin)           | 3000K/4000K/5000K                        |
| IP Rating              | IP65                                     |
| Specifications         |                                          |
| Technology             | LED                                      |
| CRI                    | 80+                                      |
| Voltage                | 100V-277V                                |
| Beam Angle             | 150                                      |
| Rated Hours            | 50000                                    |
| Operating Temperature  | -30C (-22F) to a maximum of +50C (+122F) |
| Dimmable               | Yes Dimmable                             |
| Lens Material          | Polycarbonate (PC)                       |
| Material               | Aluminum Alloy                           |
| Dimensions             |                                          |
| Height (in.)           | 3.13                                     |
| Width (in.)            | 10.03                                    |
| Compliance             |                                          |
| Safety Listing         | cULus                                    |
| Location Rating        | Wet                                      |
| UL Application         | Outdoor                                  |
| Energy Star            | No                                       |
| DLC Approved           | Yes                                      |
| DLC ID                 | PLJ9473HWCJ4                             |
| CA Prop 65             | Lead                                     |
| RoHS Compliant         | Yes                                      |
| FCC Compliant          | Yes                                      |
| Additional Information |                                          |
| Warranty               | 5 Year Limited                           |
|                        |                                          |