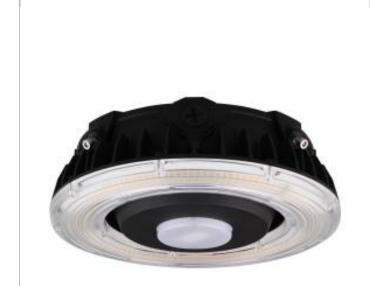

## SATCO NUVO

Project Name

Location

Prepared By

**NUVO 65-626** 

40W LED CANOPY LIGHT

Notes

| General      |                   |
|--------------|-------------------|
| Status       | Active            |
| Fixture Type | Canopy            |
| Finish       | Bronze            |
| Wattage      | 40                |
| Lumen Output | 4425-5293         |
| CCT (Kelvin) | 3000K/4000K/5000K |
| IP Rating    | IP65              |