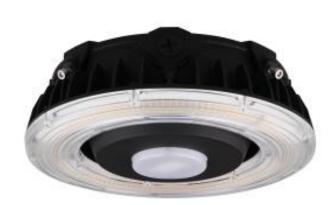

## NUVO 65-624

25W LED CANOPY LIGHT

Notes

| General                |                                          |
|------------------------|------------------------------------------|
| Status                 | Active                                   |
| Fixture Type           | Canopy                                   |
| Finish                 | Bronze                                   |
| Wattage                | 25                                       |
| Lumen Output           | 2800-3322                                |
| CCT (Kelvin)           | 3000K/4000K/5000K                        |
| IP Rating              | IP65                                     |
| Specifications         |                                          |
| Technology             | LED                                      |
| CRI                    | 80+                                      |
| Voltage                | 100V-277V                                |
| Beam Angle             | 150                                      |
| Rated Hours            | 50000                                    |
| Operating Temperature  | -30C (-22F) to a maximum of +50C (+122F) |
| Dimmable               | Yes Dimmable                             |
| Lens Material          | Polycarbonate (PC)                       |
| Material               | Aluminum Alloy                           |
| Dimensions             |                                          |
| Height (in.)           | 3.13                                     |
| Width (in.)            | 10.03                                    |
| Compliance             |                                          |
| Safety Listing         | cULus                                    |
| Location Rating        | Wet                                      |
| UL Application         | Outdoor                                  |
| Energy Star            | No                                       |
| DLC Approved           | Yes                                      |
| DLC ID                 | PLNTBHUGY0NY                             |
| CA Prop 65             | Lead                                     |
| RoHS Compliant         | Yes                                      |
| FCC Compliant          | Yes                                      |
| Additional Information |                                          |
| Warranty               | 5 Year Limited                           |
|                        |                                          |