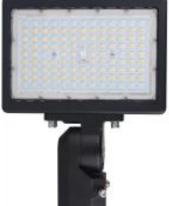

## SATCO' NUVO

Project Name

Location

Prepared By

NUVO 65-619

150W LED FLOOD LIGHT

Notes

| General                |                                          |
|------------------------|------------------------------------------|
| Status                 | Active                                   |
| Fixture Type           | Flood Light                              |
| Finish                 | Bronze                                   |
| Wattage                | 150                                      |
| Lumen Output           | 19500                                    |
| CCT (Kelvin)           | 4000                                     |
| Temperature            | Cool White                               |
| IP Rating              | IP65                                     |
| Specifications         |                                          |
| Technology             | LED                                      |
| CRI                    | 80+                                      |
| Voltage                | 120V-277V                                |
| Beam Angle             | 150                                      |
| Rated Hours            | 50000                                    |
| Operating Temperature  | -40C (-40F) to a maximum of +50C (+122F) |
| Dimmable               | Yes Dimmable                             |
| Lens Material          | Polycarbonate (PC)                       |
| Material               | Aluminum Alloy                           |
| Dimensions             |                                          |
| Height (in.)           | 2.63                                     |
| Width (in.)            | 9.44                                     |
| Length (in.)           | 13.19                                    |
| Compliance             |                                          |
| Safety Listing         | cULus                                    |
| Location Rating        | Wet                                      |
| UL Application         | Outdoor                                  |
| Energy Star            | No                                       |
| CA Prop 65             | Lead                                     |
| RoHS Compliant         | Yes                                      |
| FCC Compliant          | Yes                                      |
| Additional Information |                                          |
| Warranty               | 5 Year Limited                           |