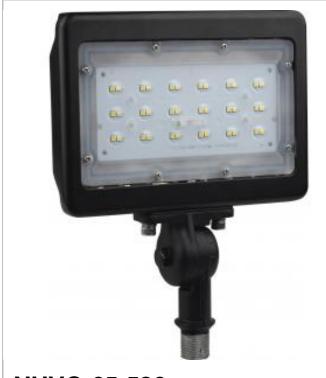

## **NUVO 65-536**

LED 30W MEDIUM FLOOD LIGHT

Notes

| General      |               |
|--------------|---------------|
| Status       | Active        |
| Fixture Type | Flood Light   |
| Finish       | Bronze        |
| Wattage      | 30            |
| Lumen Output | 3432          |
| CCT (Kelvin) | 5000          |
| Temperature  | Natural Light |
| IP Rating    | IP65          |