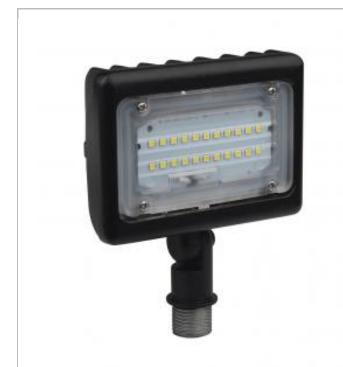

## SATCO NUVO

Project Name

Location

Prepared By

**NUVO 65-532** 

LED 15W SMALL FLOOD LIGHT

Notes

| General      |             |
|--------------|-------------|
| Status       | Active      |
| Fixture Type | Flood Light |
| Finish       | Bronze      |
| Wattage      | 15          |
| Lumen Output | 1603        |
| CCT (Kelvin) | 4000        |
| Temperature  | Cool White  |
| IP Rating    | IP65        |