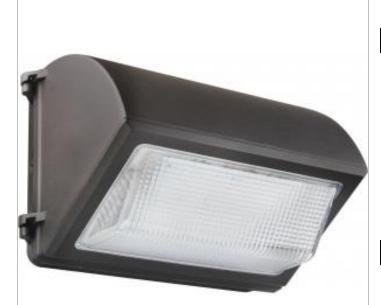

## NUVO 65-254

LED CUTOFF WALL PACK 55W/5K

Notes

| General                |                                         |
|------------------------|-----------------------------------------|
| Status                 | Active                                  |
| Fixture Type           | Wall Pack                               |
| Finish                 | Bronze                                  |
| Wattage                | 55                                      |
| Lumen Output           | 7598                                    |
| CCT (Kelvin)           | 5000                                    |
| Temperature            | Natural Light                           |
| IP Rating              | IP65                                    |
| Specifications         |                                         |
| Technology             | LED                                     |
| CRI                    | 80+                                     |
| Voltage                | 100V-277V                               |
| Beam Angle             | 110                                     |
| Rated Hours            | 50000                                   |
| Operating Temperature  | -20C (-4F) to a maximum of +45C (+113F) |
| Dimmable               | Non-Dimmable                            |
| Photocell              | Optional Add-On                         |
| Weight (lb.)           | 8.6                                     |
| Dimensions             |                                         |
| Height (in.)           | 9.38                                    |
| Width (in.)            | 14.50                                   |
| Extension (in.)        | 9.88                                    |
| Compliance             |                                         |
| Safety Listing         | cULus                                   |
| Location Rating        | Wet                                     |
| UL Application         | Wall                                    |
| Energy Star            | No                                      |
| DLC Approved           | Yes                                     |
| DLC ID                 | PLU54T5KBN8G                            |
| CEC Status             | California T24 Compliant                |
| CA Prop 65             | Lead                                    |
| RoHS Compliant         | Yes                                     |
| Additional Information |                                         |