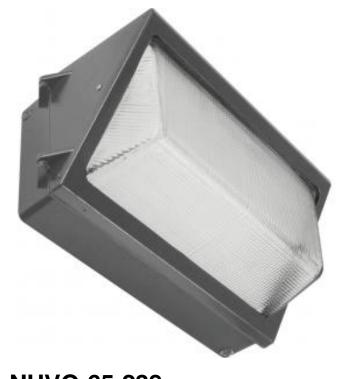

## SATCO' NUVO

Project Name

Location

Prepared By

NUVO 65-238 LED WALL PACK 120 WATT/5000K

Notes

| General                |                                          |
|------------------------|------------------------------------------|
| Status                 | Active                                   |
| Fixture Type           | Wall Pack                                |
| Finish                 | Bronze                                   |
| Wattage                | 120                                      |
| Lumen Output           | 15498                                    |
| CCT (Kelvin)           | 5000                                     |
| Temperature            | Natural Light                            |
| IP Rating              | IP65                                     |
| Specifications         |                                          |
| Technology             | LED                                      |
| CRI                    | 75                                       |
| Voltage                | 100V-277V                                |
| Rated Hours            | 50000                                    |
| Operating Temperature  | -30C (-22F) to a maximum of +50C (+122F) |
| Dimmable               | 0-10V Dimming Only                       |
| Photocell              | Multiple Optional Sensors Available      |
| Lens Material          | Glass                                    |
| Weight (lb.)           | 13.01                                    |
| Material               | Die Cast Aluminum                        |
| Dimensions             |                                          |
| Height (in.)           | 9.00                                     |
| Width (in.)            | 18.50                                    |
| Extension (in.)        | 9.25                                     |
| Compliance             |                                          |
| Energy Star            | No                                       |
| DLC Approved           | Yes                                      |
| DLC ID                 | PLEH635MCD38                             |
| CEC Status             | California T24 Compliant                 |
| CA Prop 65             | Lead                                     |
| RoHS Compliant         | Yes                                      |
| FCC Compliant          | Yes                                      |
| Additional Information |                                          |
| Warranty               | 5 Vear Limited                           |