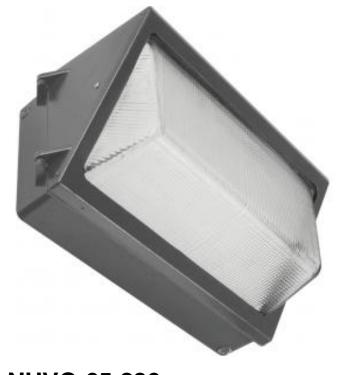

## SATCO" NUVO"

Project Name

Location

Prepared By

NUVO 65-236 LED WALL PACK 95 WATT/5000K

Notes

| General                |                                          |
|------------------------|------------------------------------------|
| Status                 | Active                                   |
| Fixture Type           | Wall Pack                                |
| Finish                 | Bronze                                   |
| Wattage                | 95                                       |
| Lumen Output           | 12635                                    |
| CCT (Kelvin)           | 5000                                     |
| Temperature            | Natural Light                            |
| IP Rating              | IP65                                     |
| Specifications         |                                          |
| Technology             | LED                                      |
| CRI                    | 75                                       |
| Voltage                | 100V-277V                                |
| Rated Hours            | 50000                                    |
| Operating Temperature  | -30C (-22F) to a maximum of +50C (+122F) |
| Dimmable               | 0-10V Dimming Only                       |
| Photocell              | Multiple Optional Sensors Available      |
| Lens Material          | Glass                                    |
| Weight (lb.)           | 12.57                                    |
| Material               | Die Cast Aluminum                        |
| Dimensions             |                                          |
| Height (in.)           | 9.00                                     |
| Width (in.)            | 18.50                                    |
| Extension (in.)        | 9.25                                     |
| Compliance             |                                          |
| Energy Star            | No                                       |
| DLC Approved           | Yes                                      |
| DLC ID                 | PLPV6VQQLIX1                             |
| CEC Status             | California T24 Compliant                 |
| CA Prop 65             | Lead                                     |
| RoHS Compliant         | Yes                                      |
| FCC Compliant          | Yes                                      |
| Additional Information |                                          |
| Warranty               | 5 Year Limited                           |