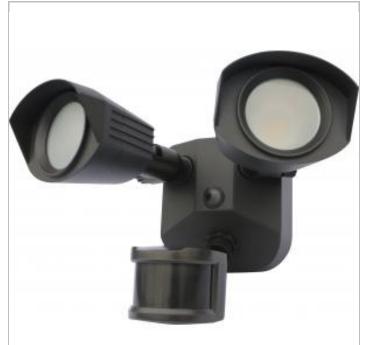

## SATCO NUVO

Project Name

Location

Prepared By

**NUVO 65-219** 

LED DUAL HEAD SECURITY LIGHT

Notes

| General      |                   |
|--------------|-------------------|
| Status       | Active            |
| Fixture Type | Security Lighting |
| Finish       | Bronze            |
| Wattage      | 20                |
| Lumen Output | 1900              |
| CCT (Kelvin) | 4000              |
| Temperature  | Cool White        |
| IP Rating    | IP65              |