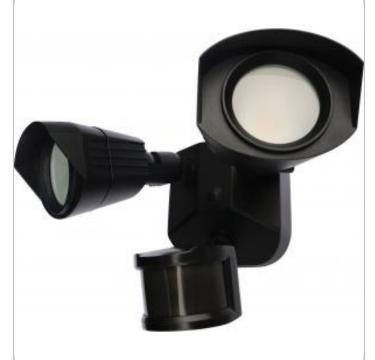

## **SATCO' NUVO**

Project Name

Location

Prepared By

NUVO 65-215 LED DUAL HEAD SECURITY LIGHT

Notes

| General                |                                          |
|------------------------|------------------------------------------|
| Status                 | Active                                   |
| Fixture Type           | Security Lighting                        |
| Finish                 | Black                                    |
| Wattage                | 20                                       |
| Lumen Output           | 1900                                     |
| CCT (Kelvin)           | 3000                                     |
| Temperature            | Warm White                               |
| IP Rating              | IP65                                     |
| Specifications         |                                          |
| Technology             | LED                                      |
| CRI                    | 80                                       |
| Voltage                | 120V                                     |
| Beam Angle             | 50                                       |
| Rated Hours            | 50000                                    |
| Operating Temperature  | -30C (-22F) to a maximum of +50C (+122F) |
| Dimmable               | Non-Dimmable                             |
| Photocell              | Has Motion Sensor                        |
| Lens Material          | Glass                                    |
| Weight (lb.)           | 2.8                                      |
| Material               | Die Cast Aluminum                        |
| Dimensions             |                                          |
| Width (in.)            | 4.15625                                  |
| Length (in.)           | 7.625                                    |
| Compliance             |                                          |
| UL Application         | Outdoor                                  |
| Energy Star            | Yes                                      |
| ES Unique ID           | ESID-2336405                             |
| CEC Status             | California T24 Compliant                 |
| CA Prop 65             | Lead                                     |
| RoHS Compliant         | Yes                                      |
| FCC Compliant          | Yes                                      |
| Additional Information |                                          |
|                        |                                          |