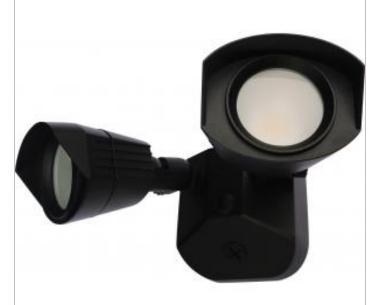

## NUVO 65-214

LED DUAL HEAD SECURITY LIGHT

Notes

| General                |                                          |
|------------------------|------------------------------------------|
| Status                 | Active                                   |
| Fixture Type           | Security Lighting                        |
| Finish                 | Black                                    |
| Wattage                | 20                                       |
| Lumen Output           | 1900                                     |
| CCT (Kelvin)           | 3000                                     |
| Temperature            | Warm White                               |
| IP Rating              | IP65                                     |
| Specifications         |                                          |
| Technology             | LED                                      |
| CRI                    | 80                                       |
| Voltage                | 100V-277V                                |
| Beam Angle             | 50                                       |
| Rated Hours            | 50000                                    |
| Operating Temperature  | -30C (-22F) to a maximum of +50C (+122F) |
| Dimmable               | Non-Dimmable                             |
| Lens Material          | Glass                                    |
| Weight (lb.)           | 2.54                                     |
| Material               | Die Cast Aluminum                        |
| Dimensions             |                                          |
| Width (in.)            | 4.15625                                  |
| Length (in.)           | 7.625                                    |
| Compliance             |                                          |
| UL Application         | Outdoor                                  |
| Energy Star            | Yes                                      |
| ES Unique ID           | ESID-2336405                             |
| CEC Status             | California T24 Compliant                 |
| CA Prop 65             | Lead                                     |
| RoHS Compliant         | Yes                                      |
| FCC Compliant          | Yes                                      |
| Additional Information |                                          |
| Warranty               | 5 Year Limited                           |