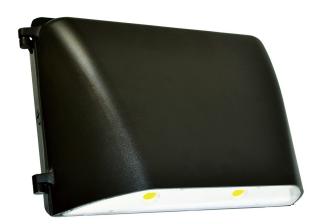

## LED Large Wallpack; 36 Watt; Bronze Finish

Fixture Type

Outdoor Security Light

Collection

No

Style

Utility

Finish Bronze

Length 5-11/16" Width 14-5/16"

Height 9-5/16" Light Source

LED

Lumen Output

5075 Lumens

Wattage 36 Watts

Lamp Type LED Module **Bulb Included** 

Yes