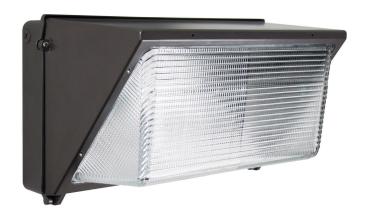

## 81W LED Wall Pack Security Flood Fixture

Fixture Type

Collection No

Outdoor Wall Light

Finish Bronze

Utility Width 18"

Style

Height 9.84"

Shade Material

Extension 9.37"

Borosilicate Glass

Number of Modules 1-Module

Light Source

LED

Lumen Output

9768