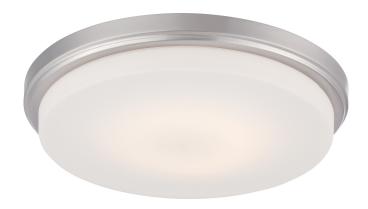

## NUVO 62-609

## LED Flush Fixture with Opal Frosted Glass

Fixture Type

Collection

No

Style

Transitional

Finish **Brushed Nickel** 

Height

Width 13"

2"

**Shade Description** 

Opal Frosted

Shade Material

Glass

Number of Lights

1-Light