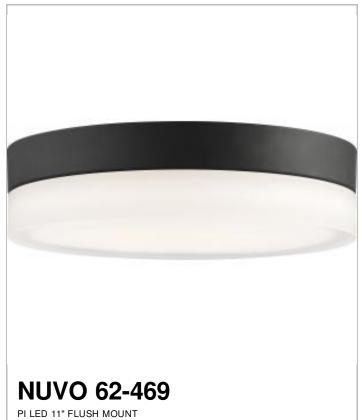

## SATCO NUVO

Project Name

Location Prepared By

| General           |              |
|-------------------|--------------|
| Status            | Active       |
| Collection        | Pi           |
| Finish            | Black        |
| Wattage           | 25           |
| Style             | Transitional |
| CCT (Kelvin)      | 3000         |
| Color Temperature | Warm White   |
| Width (in.)       | 11           |
| Height (in.)      | 3.13         |

| Specifications |              |  |
|----------------|--------------|--|
| Technology     | LED          |  |
| CRI            | 90           |  |
| Lumen Output   | 2125         |  |
| Rated Hours    | 30000        |  |
| Voltage        | 120V         |  |
| Dimmable       | Yes Dimmable |  |
| Fixture Type   | Flush Mount  |  |